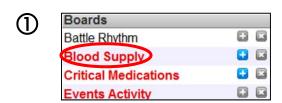

lood Supply** link in the Control Panel.

# (2) Creating a PDF of the Blood Supply Board

 Click on the Create PDF button to create a pdf file of the Blood Supply board.

#### 3 Displaying Details of the Blood Supply Board

• Click on the **Details** button to view the details for your facility.

### ) Editing the Blood Supply Board

Click on the Edit button next to your facility name.

#### (5) Entering Blood Supply Information

- Enter Packed Red Blood Cells (RBCs) in Red Section.
- Enter Fresh Frozen Plasma (FFPs) in Blue Section.
- Enter **Platelets** in Grey Section.
- Enter Other Types in Green Section.
- Enter Facility Details in the Black Section.
- Click on the **Save Changes** or **Cancel Changes** button.

## **WebEOC - Blood Supply Board**

WebEOC Support: support@ncttrac.org