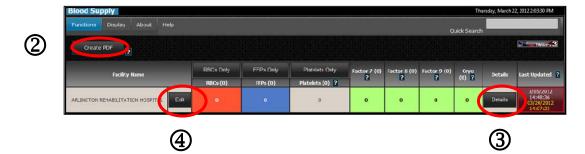

# (2) Creating a PDF of the Blood Supply Board

 Click on the Create PDF button to create a pdf file of the Blood Supply board.

#### 3 Displaying Details of the Blood Supply Board

• Click on the **Details** button to view the details for your facility.

### ) Editing the Blood Supply Board

Click on the Edit button next to your facility name.