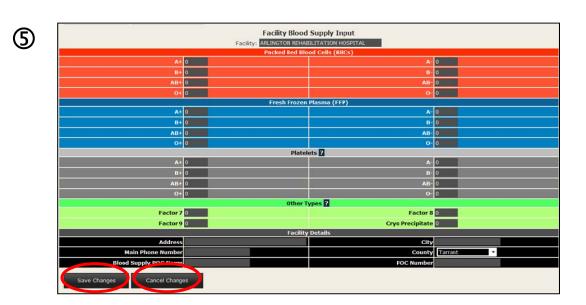

#### (5) Entering Blood Supply Information

- Enter Packed Red Blood Cells (RBCs) in Red Section.
- Enter Fresh Frozen Plasma (FFPs) in Blue Section.
- Enter **Platelets** in Grey Section.
- Enter Other Types in Green Section.
- Enter Facility Details in the Black Section.
- Click on the **Save Changes** or **Cancel Changes** button.